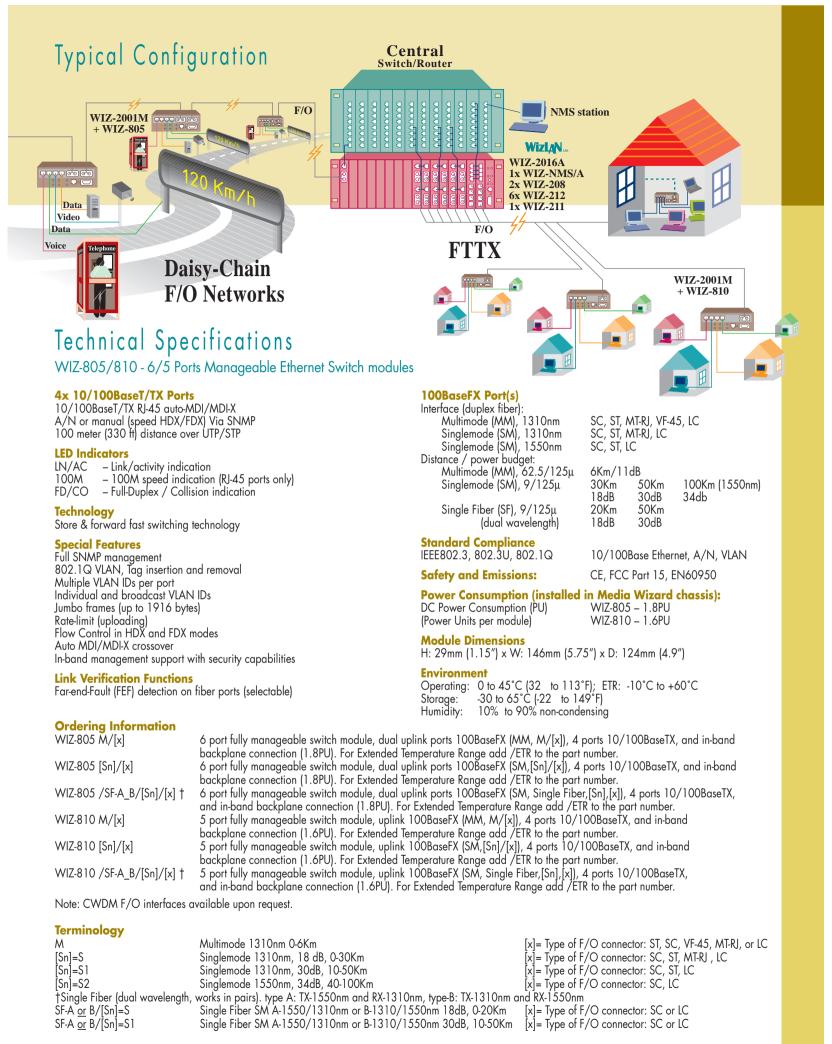

WizLAN's WIZ-805 and WIZ-810 switches provide fully manageable switching solution for advanced daisy-chain and star topology fiber optic networks in compliance with IEEE 802.3 standards.

The WIZ-805 provides two 100BaseFX uplink ports and four 10/100BaseTX "drop" ports. It is specifically designed for daisy-chain F/O networks running advanced IP applications such as traffic control, security and surveillance systems.

The WIZ-810 provides one 100BaseFX uplink port and four 10/100BaseTX ports. It is specifically designed for multi-user/quad-subscribers F/O remote access units, and provides isolation, identification, management and control capabilities required for enhanced services.